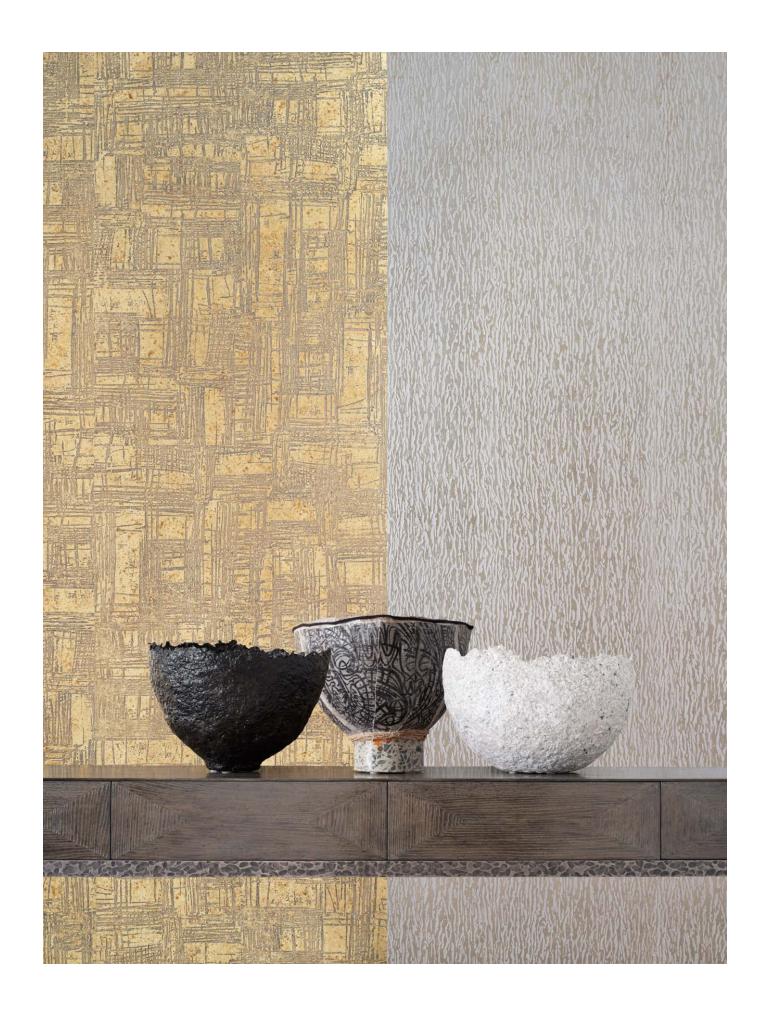

#### GILDED NATURE

THERE'S NO SHORTAGE OF MOTHER NATURE'S EARTH-INSPIRED WATTAGE IN GILDED NATURE, OUR LATEST HANDCRAFTED BY ATELIER COLLECTION. These hand-gilded wall textures build on our signature artisan workings of metallics and boldly pair these techniques with three original, silk-screen designs.

The designs, GARDEN PARTY, THE WILDS and PYTHON, are singular expressions. However, each contributes to the artist's wider view of the allure of nature's moods. We begin with a transfer of a GILDED NATURE design to a layer of substrate. Then the maker carefully hand-rubs metal leaf into the design. Multiple customized glazes are applied over the gilding and troweled off the surface. Extra steps by artisan hand create each design's refined patina, peaks of boldness, and layered dimensions. The artisan's patience for this time-consuming process and the joy they derive in the making are apparent in these emotive wall patterns.