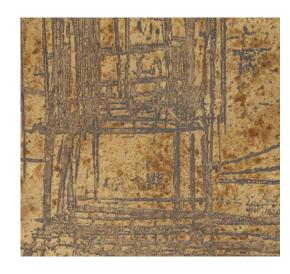

### **PYTHON**

Expresses its skin in unexpected ripples of luster streaming in vertical relief.

Pearlessence PTH-361

Warm Silver Leaf PTH-363

**Aged Bronze Leaf** PTH-362

**Gun Metal Leaf** PTH-364

With artisan time-honored technique, our GILDED NATURE collection sets a modern vocabulary for depth, tone, and a sense of palpable light in wallcoverings.