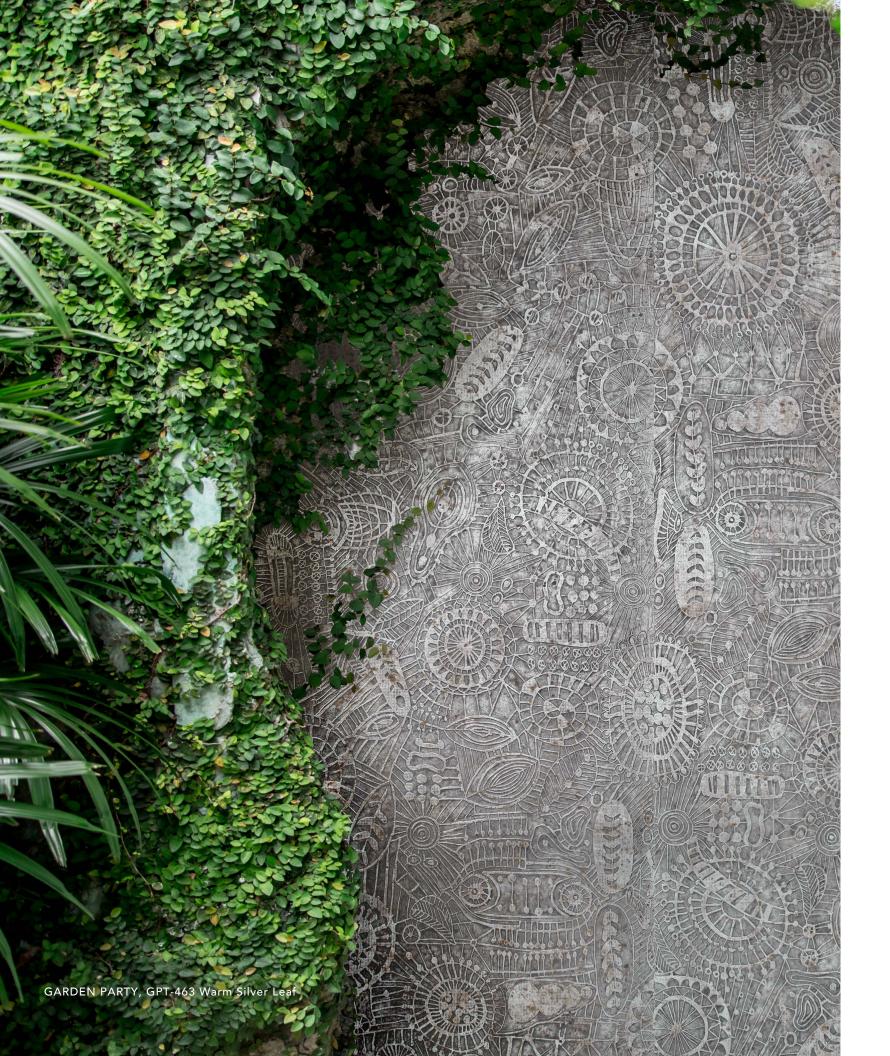

# **GARDEN PARTY**

Embraces innocence and pays homage to an admiration of naïve art.

Pearlessence GPT-461

Warm Silver Leaf GPT-463

**Aged Bronze Leaf** GPT-462

**Gun Metal Leaf** GPT-464