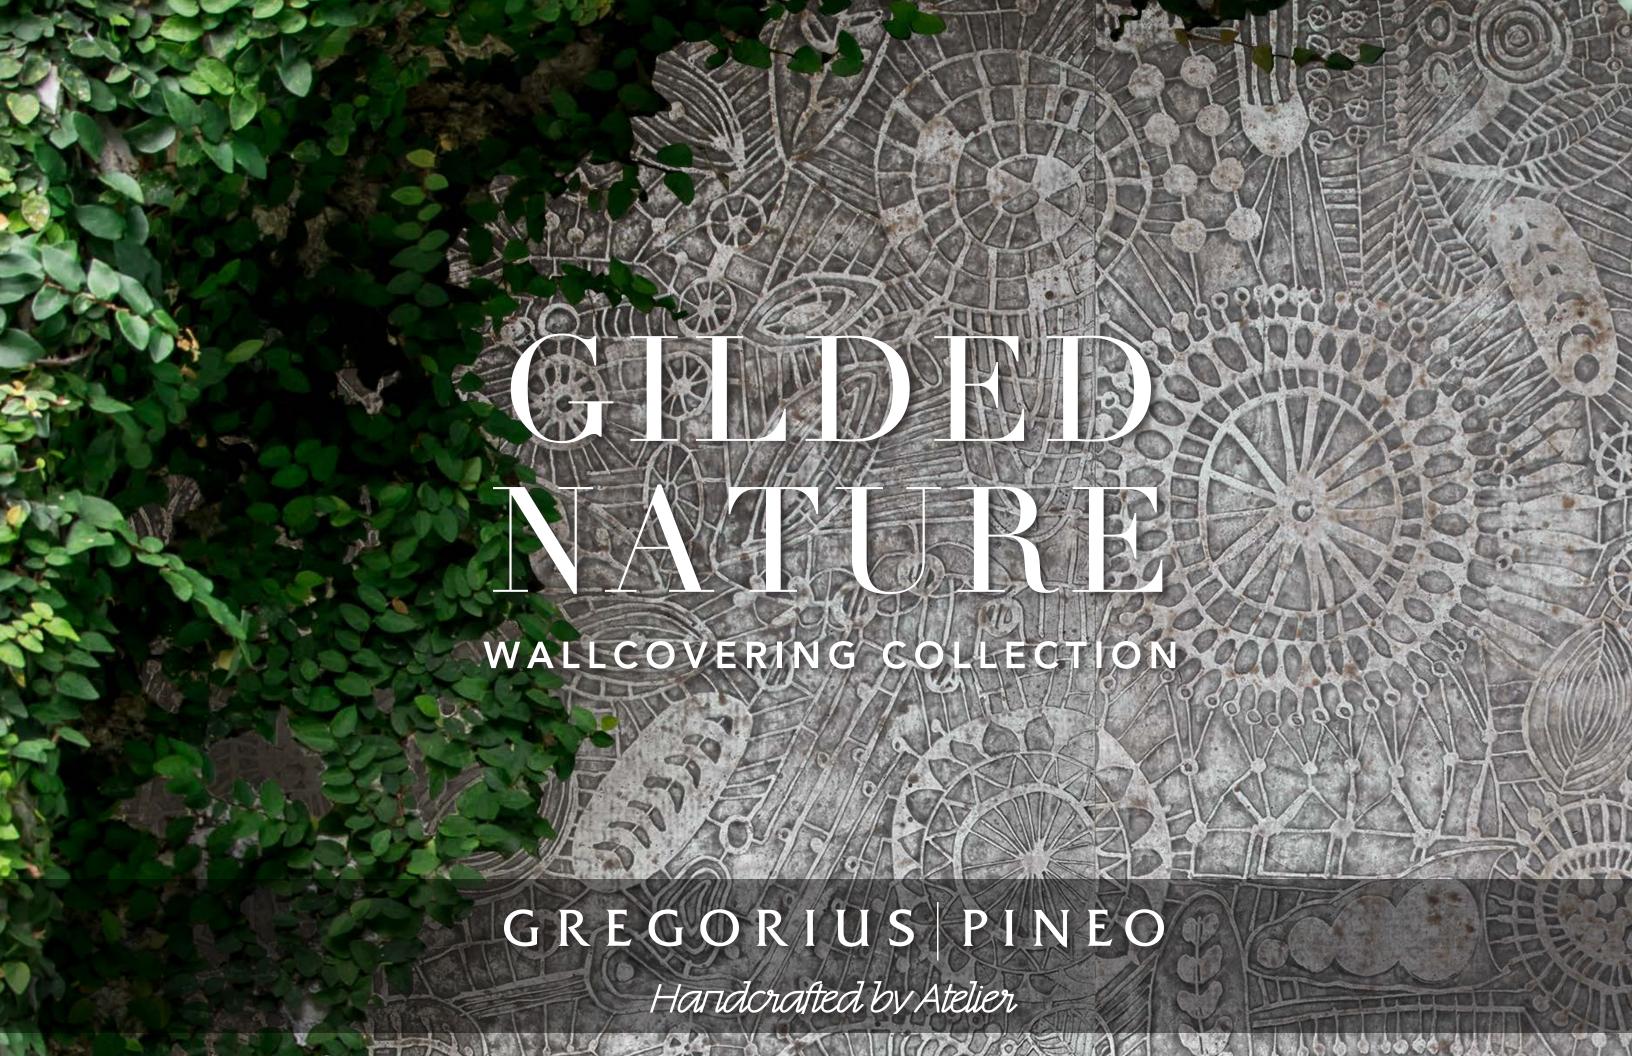

#### GILDED NATURE

THERE'S NO SHORTAGE OF MOTHER NATURE'S EARTH-INSPIRED WATTAGE IN GILDED NATURE, OUR LATEST HANDCRAFTED BY ATELIER COLLECTION. These hand-gilded wall textures build on our signature artisan workings of metallics and boldly pair these techniques with three original, silk-screen designs.

The designs, GARDEN PARTY, THE WILDS and PYTHON, are singular expressions. However, each contributes to the artist's wider view of the allure of nature's moods. We begin with a transfer of a GILDED NATURE design to a layer of substrate. Then the maker carefully hand-rubs metal leaf into the design. Multiple customized glazes are applied over the gilding and troweled off the surface. Extra steps by artisan hand create each design's refined patina, peaks of boldness, and layered dimensions. The artisan's patience for this time-consuming process and the joy they derive in the making are apparent in these emotive wall patterns.