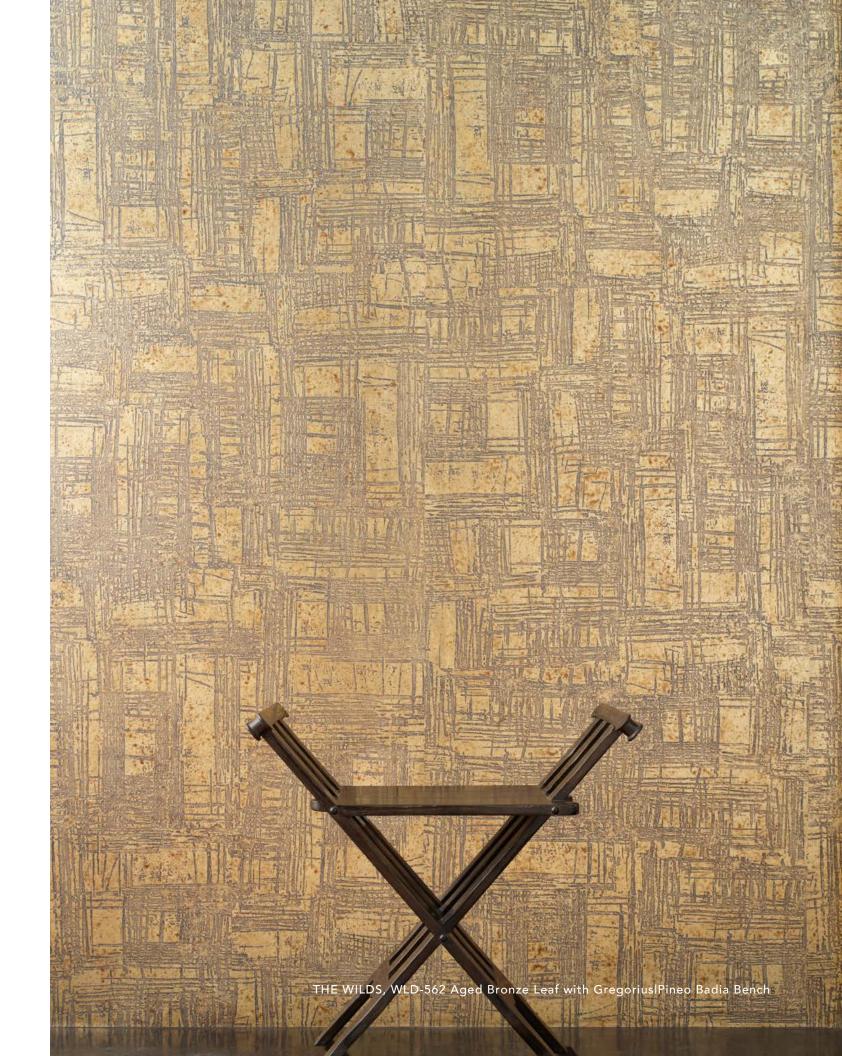

# THE WILDS

Ventures into a desire for freedom through the conduit of geometric abstraction.

Pearlessence WLD-561

Warm Silver Leaf WLD-563

**Aged Bronze Leaf** WLD-562

**Gun Metal Leaf** WLD-564

Packaged in panels 30" W x 10' L. Content: Metallic Leaf/Ink. Flammability Rating: ASTM E84 Class A. Color is shown for reference only. Custom colors are available upon request.