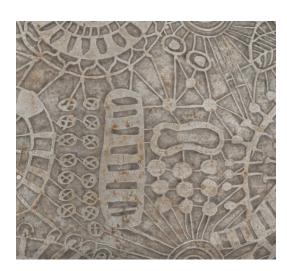

The designs, GARDEN PARTY, THE WILDS and PYTHON, are singular expressions. However, each contributes to the artist's wider view of the allure of nature's moods. We begin with a transfer of a GILDED NATURE design to a layer of substrate. Then the maker carefully hand-rubs metal leaf into the design. Multiple customized glazes are applied over the gilding and troweled off the surface. Extra steps by artisan hand create each design's refined patina, peaks of boldness, and layered dimensions. The artisan's patience for this time-consuming process and the joy they derive in the making are apparent in these emotive wall patterns.

# **GARDEN PARTY**

Embraces innocence and pays homage to an admiration of naïve art.

Pearlessence GPT-461

Warm Silver Leaf GPT-463

**Aged Bronze Leaf** GPT-462

**Gun Metal Leaf** GPT-464