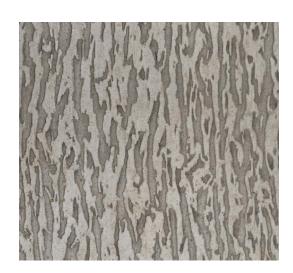

### **PYTHON**

Expresses its skin in unexpected ripples of luster streaming in vertical relief.

Pearlessence PTH-361

Warm Silver Leaf PTH-363

**Aged Bronze Leaf** PTH-362

**Gun Metal Leaf** PTH-364

With artisan time-honored technique, our GILDED NATURE collection sets a modern vocabulary for depth, tone, and a sense of palpable light in wallcoverings.