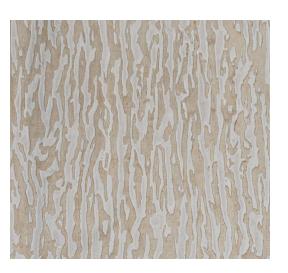

### **PYTHON**

Expresses its skin in unexpected ripples of luster streaming in vertical relief.

Pearlessence PTH-361

Warm Silver Leaf PTH-363

**Aged Bronze Leaf** PTH-362

**Gun Metal Leaf** PTH-364

With artisan time-honored technique, our GILDED NATURE collection sets a modern vocabulary for depth, tone, and a sense of palpable light in wallcoverings.