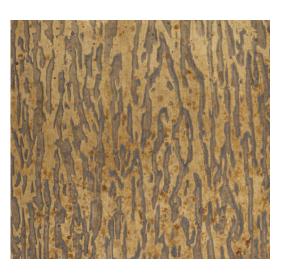

### **PYTHON**

Expresses its skin in unexpected ripples of luster streaming in vertical relief.

Pearlessence PTH-361

Warm Silver Leaf PTH-363

**Aged Bronze Leaf** PTH-362

**Gun Metal Leaf** PTH-364

With artisan time-honored technique, our GILDED NATURE collection sets a modern vocabulary for depth, tone, and a sense of palpable light in wallcoverings.