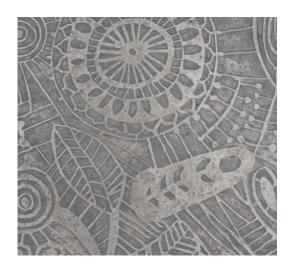

The designs, GARDEN PARTY, THE WILDS and PYTHON, are singular expressions. However, each contributes to the artist's wider view of the allure of nature's moods. We begin with a transfer of a GILDED NATURE design to a layer of substrate. Then the maker carefully hand-rubs metal leaf into the design. Multiple customized glazes are applied over the gilding and troweled off the surface. Extra steps by artisan hand create each design's refined patina, peaks of boldness, and layered dimensions. The artisan's patience for this time-consuming process and the joy they derive in the making are apparent in these emotive wall patterns.

### **PYTHON**

Expresses its skin in unexpected ripples of luster streaming in vertical relief.

Pearlessence PTH-361

Warm Silver Leaf PTH-363

**Aged Bronze Leaf** PTH-362

**Gun Metal Leaf** PTH-364

With artisan time-honored technique, our GILDED NATURE collection sets a modern vocabulary for depth, tone, and a sense of palpable light in wallcoverings.