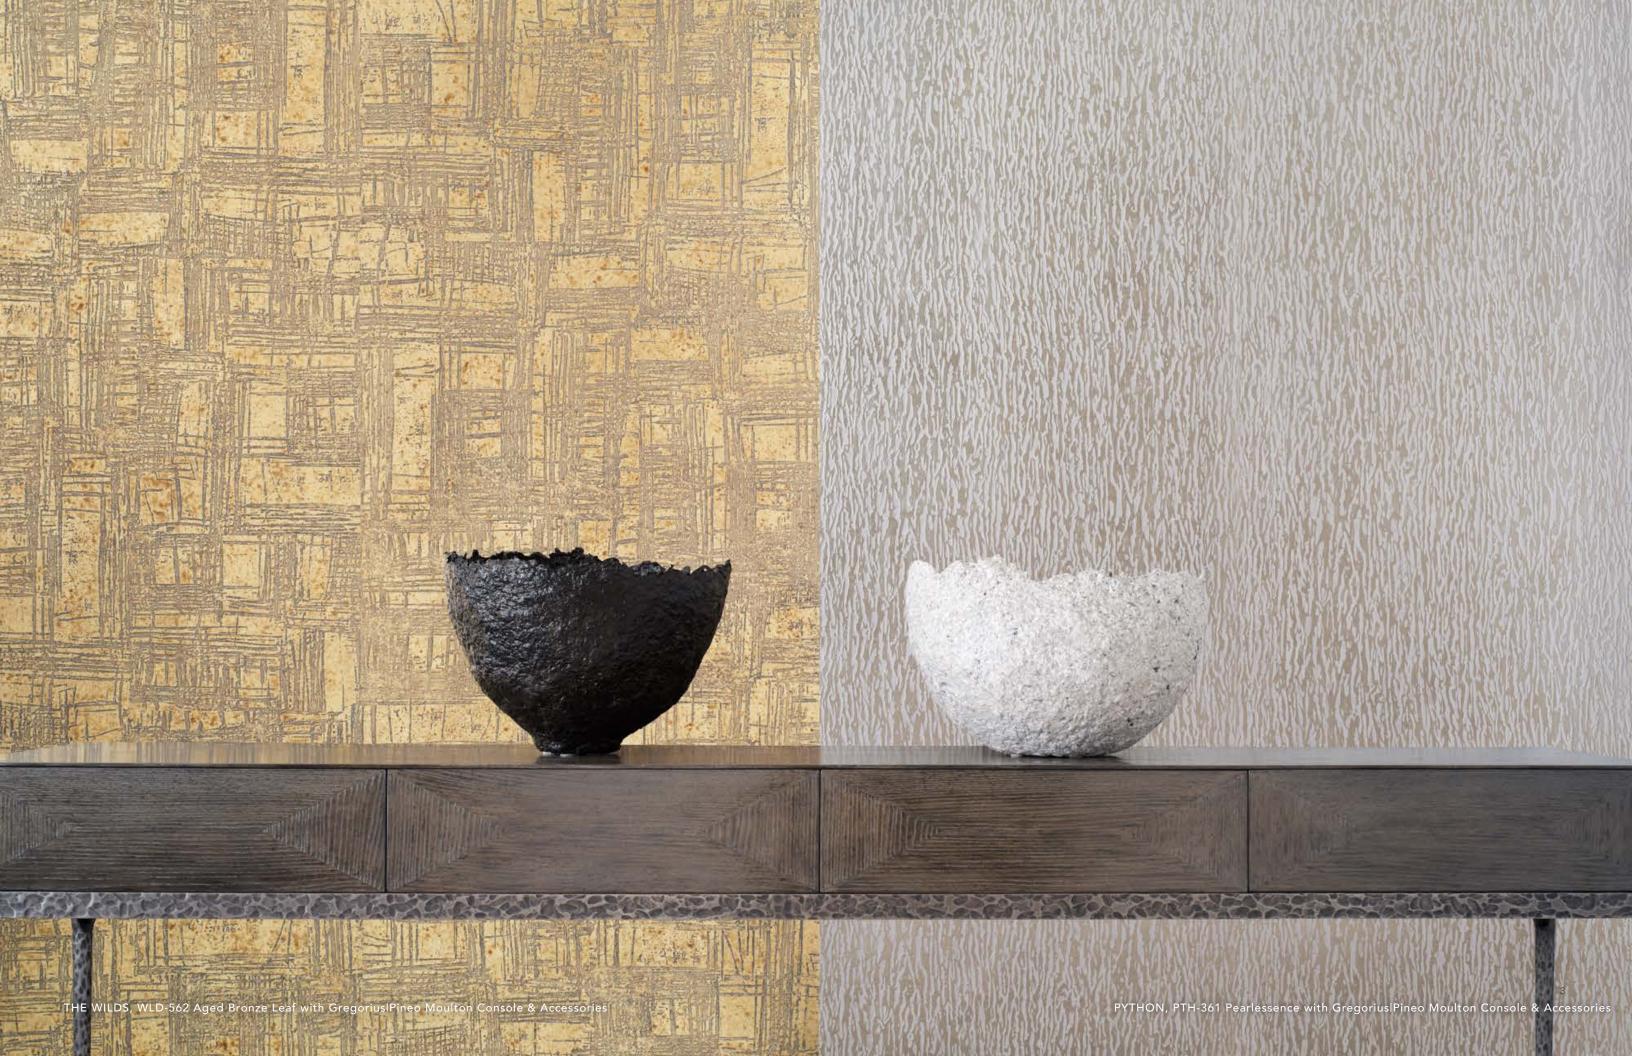

# THE WILDS

Ventures into a desire for freedom through the conduit of geometric abstraction.

Pearlessence WLD-561

Warm Silver Leaf WLD-563

**Aged Bronze Leaf** WLD-562

**Gun Metal Leaf** WLD-564

Packaged in panels 30" W x 10' L. Content: Metallic Leaf/Ink. Flammability Rating: ASTM E84 Class A. Color is shown for reference only. Custom colors are available upon request.

### **PYTHON**

Expresses its skin in unexpected ripples of luster streaming in vertical relief.

Pearlessence PTH-361

Warm Silver Leaf PTH-363

**Aged Bronze Leaf** PTH-362

**Gun Metal Leaf** PTH-364

With artisan time-honored technique, our GILDED NATURE collection sets a modern vocabulary for depth, tone, and a sense of palpable light in wallcoverings.