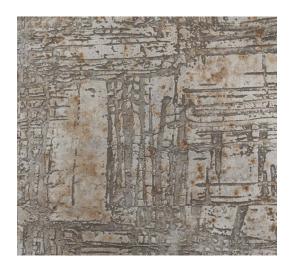

# THE WILDS

Ventures into a desire for freedom through the conduit of geometric abstraction.

Pearlessence WLD-561

Warm Silver Leaf WLD-563

**Aged Bronze Leaf** WLD-562

**Gun Metal Leaf** WLD-564

Packaged in panels 30" W x 10' L. Content: Metallic Leaf/Ink. Flammability Rating: ASTM E84 Class A. Color is shown for reference only. Custom colors are available upon request.