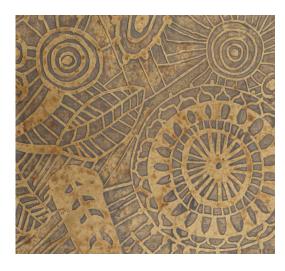

The designs, GARDEN PARTY, THE WILDS and PYTHON, are singular expressions. However, each contributes to the artist's wider view of the allure of nature's moods. We begin with a transfer of a GILDED NATURE design to a layer of substrate. Then the maker carefully hand-rubs metal leaf into the design. Multiple customized glazes are applied over the gilding and troweled off the surface. Extra steps by artisan hand create each design's refined patina, peaks of boldness, and layered dimensions. The artisan's patience for this time-consuming process and the joy they derive in the making are apparent in these emotive wall patterns.

# THE WILDS

Ventures into a desire for freedom through the conduit of geometric abstraction.

Pearlessence WLD-561

Warm Silver Leaf WLD-563

**Aged Bronze Leaf** WLD-562

**Gun Metal Leaf** WLD-564

Packaged in panels 30" W x 10' L. Content: Metallic Leaf/Ink. Flammability Rating: ASTM E84 Class A. Color is shown for reference only. Custom colors are available upon request.