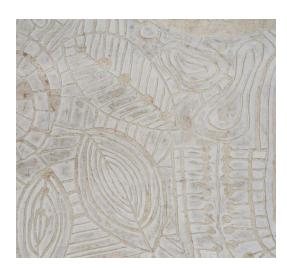

The designs, GARDEN PARTY, THE WILDS and PYTHON, are singular expressions. However, each contributes to the artist's wider view of the allure of nature's moods. We begin with a transfer of a GILDED NATURE design to a layer of substrate. Then the maker carefully hand-rubs metal leaf into the design. Multiple customized glazes are applied over the gilding and troweled off the surface. Extra steps by artisan hand create each design's refined patina, peaks of boldness, and layered dimensions. The artisan's patience for this time-consuming process and the joy they derive in the making are apparent in these emotive wall patterns.

# **GARDEN PARTY**

Embraces innocence and pays homage to an admiration of naïve art.

Pearlessence GPT-461

Warm Silver Leaf GPT-463

**Aged Bronze Leaf** GPT-462

**Gun Metal Leaf** GPT-464