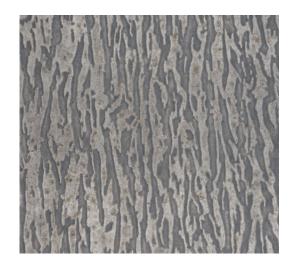

### **PYTHON**

Expresses its skin in unexpected ripples of luster streaming in vertical relief.

Pearlessence PTH-361

Warm Silver Leaf PTH-363

**Aged Bronze Leaf** PTH-362

**Gun Metal Leaf** PTH-364

With artisan time-honored technique, our GILDED NATURE collection sets a modern vocabulary for depth, tone, and a sense of palpable light in wallcoverings.