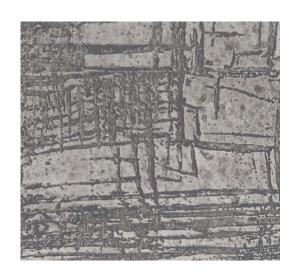

#### GILDED NATURE

THERE'S NO SHORTAGE OF MOTHER NATURE'S EARTH-INSPIRED WATTAGE IN GILDED NATURE, OUR LATEST HANDCRAFTED BY ATELIER COLLECTION. These hand-gilded wall textures build on our signature artisan workings of metallics and boldly pair these techniques with three original, silk-screen designs.

The designs, GARDEN PARTY, THE WILDS and PYTHON, are singular expressions. However, each contributes to the artist's wider view of the allure of nature's moods. We begin with a transfer of a GILDED NATURE design to a layer of substrate. Then the maker carefully hand-rubs metal leaf into the design. Multiple customized glazes are applied over the gilding and troweled off the surface. Extra steps by artisan hand create each design's refined patina, peaks of boldness, and layered dimensions. The artisan's patience for this time-consuming process and the joy they derive in the making are apparent in these emotive wall patterns.