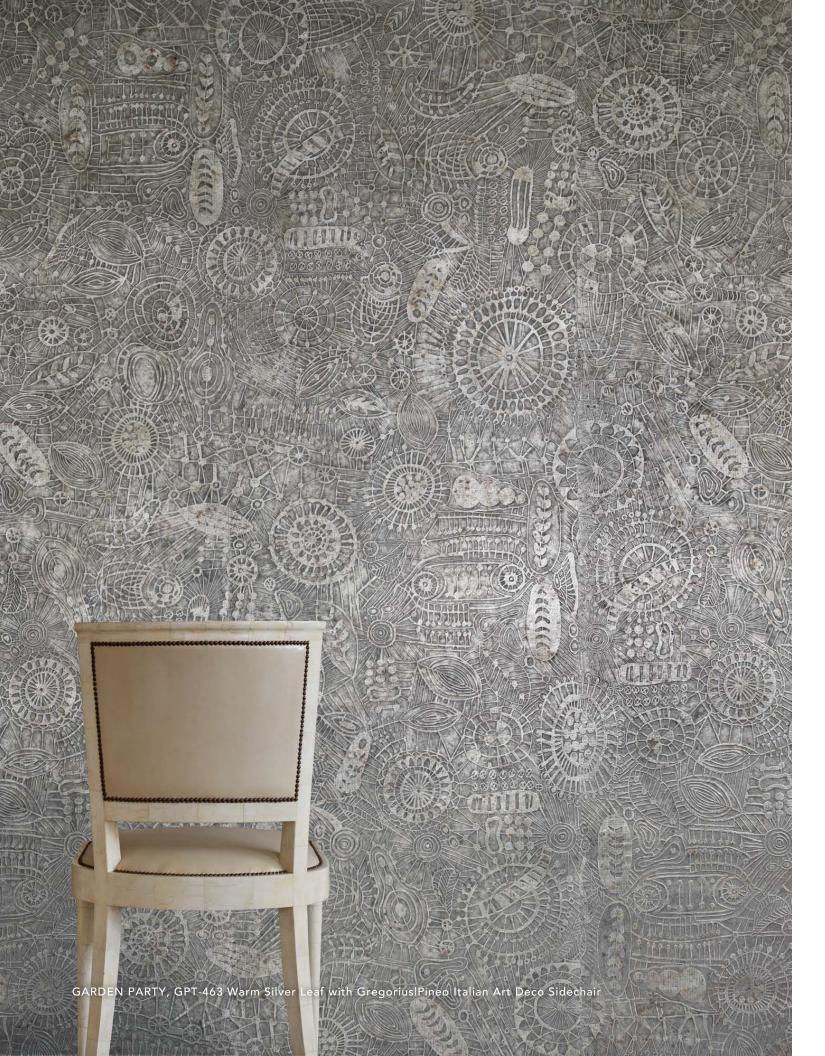

# **GARDEN PARTY**

Embraces innocence and pays homage to an admiration of naïve art.

Pearlessence GPT-461

Warm Silver Leaf GPT-463

**Aged Bronze Leaf** GPT-462

**Gun Metal Leaf** GPT-464