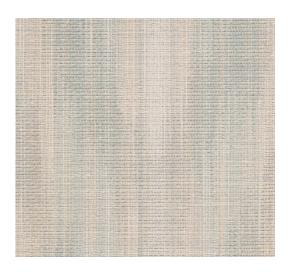

Sea Metal TDS-451

Isle Haze TDS-453

Sand Cloud TDS-452

Sedum TDS-454

Color and texture variations are to be expected with natural fibers. Packaged in rolls 48" wide and sold in 8 yard increments. Content: 55% Linen 35% Cotton 10% Rayon. Flammability Rating: ASTM E84 Class B.

**Bisque** MSQ-471

Mineral MSQ-473

**Dovetail** MSQ-475

**Underglaze** MSQ-472

Whisper MSQ-474

Color and texture variations are to be expected with natural fibers. Packaged in rolls 48" wide and sold in 8 yard increments. Content: 55% Linen 35% Cotton 10% Rayon. Flammability Rating: ASTM E84 Class B