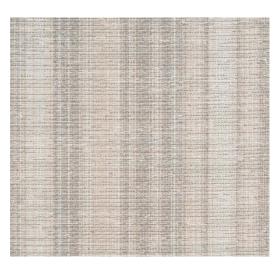

Sea Metal TDS-451

Isle Haze TDS-453

Sand Cloud TDS-452

Sedum TDS-454

Color and texture variations are to be expected with natural fibers. Packaged in rolls 48" wide and sold in 8 yard increments. Content: 55% Linen 35% Cotton 10% Rayon. Flammability Rating: ASTM E84 Class B.