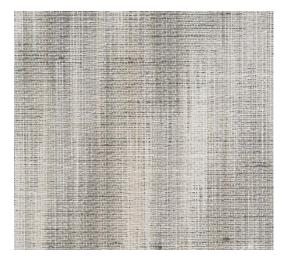

**Bisque** MSQ-471

Mineral MSQ-473

**Dovetail** MSQ-475

**Underglaze** MSQ-472

Whisper MSQ-474

Color and texture variations are to be expected with natural fibers. Packaged in rolls 48" wide and sold in 8 yard increments. Content: 55% Linen 35% Cotton 10% Rayon. Flammability Rating: ASTM E84 Class B