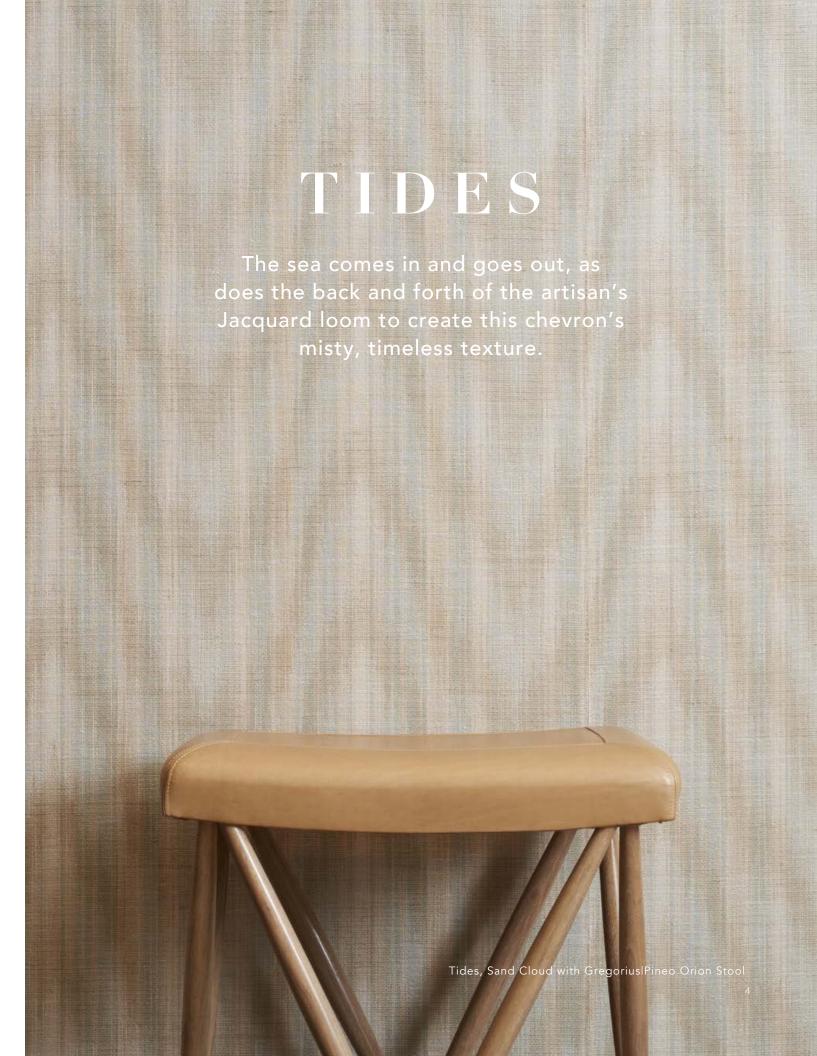

Sea Metal TDS-451

Isle Haze TDS-453

Sand Cloud TDS-452

Sedum TDS-454

Color and texture variations are to be expected with natural fibers. Packaged in rolls 48" wide and sold in 8 yard increments. Content: 55% Linen 35% Cotton 10% Rayon. Flammability Rating: ASTM E84 Class B.