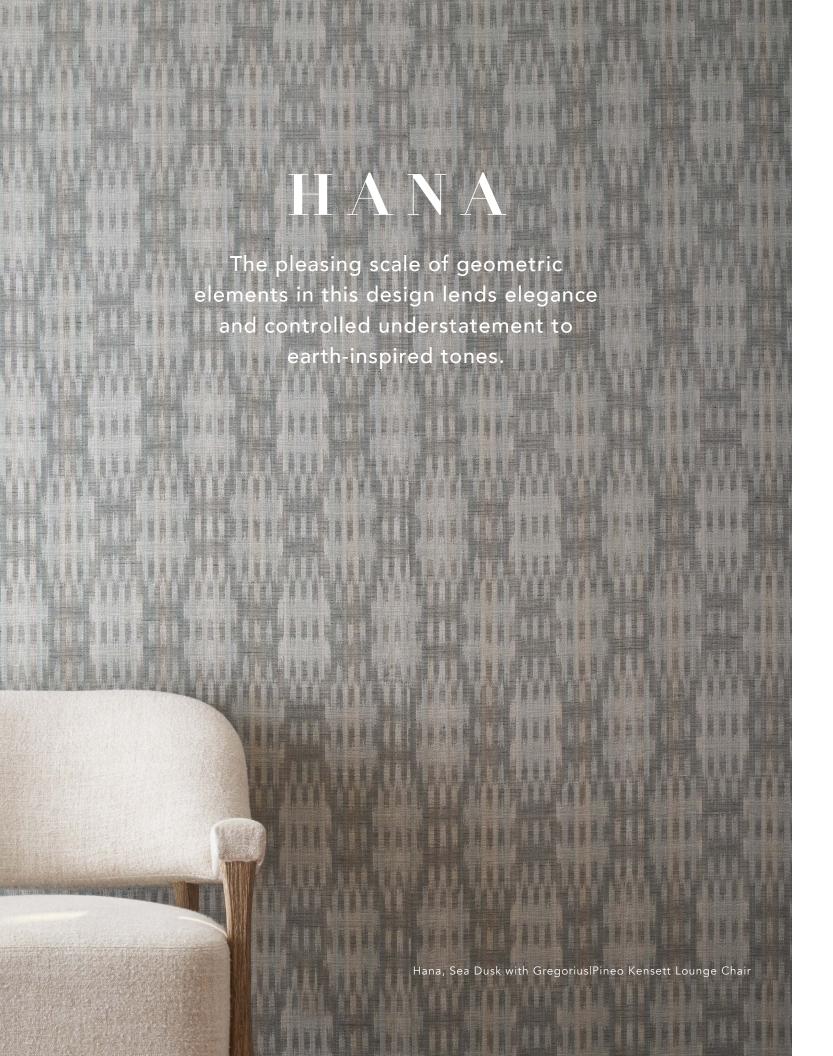

WALLCOVERING COLLECTION

GREGORIUS PINEO

The beauty of bold, painterly Ikats finds a new expression in our latest collection of woven, natural wallcoverings. IKATS captures creative director George Massar's love of color tones going back to his Southern California roots. "Those colors are always in the recesses of my mind," he says. Three qualities – HANA, TIDES and MASQUE – all evoke the hues found in George's memories of the region's captivating colors of earth, sea and sky and the play of light between them.

Our three IKATS wallcovering patterns, offered in thirteen colorways, are exclusively designed and woven in Los Angeles. Each design showcases a richness in craftsmanship, an appreciation of culture to craft, and a bridging of past to present.