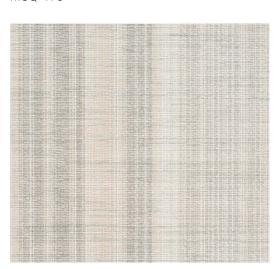

**Bisque** MSQ-471

Mineral MSQ-473

**Dovetail** MSQ-475

**Underglaze** MSQ-472

Whisper MSQ-474

Color and texture variations are to be expected with natural fibers. Packaged in rolls 48" wide and sold in 8 yard increments. Content: 55% Linen 35% Cotton 10% Rayon. Flammability Rating: ASTM E84 Class B