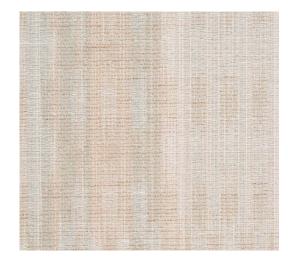

Sea Dusk HNA-431

Obsidian Opus HNA-433

Sand Cloud HNA-432

Sky Veil HNA-434

Color and texture variations are to be expected with natural fibers. Packaged in rolls 48" wide and sold in 8 yard increments. Content: 55% Linen 35% Cotton 10% Rayon. Flammability Rating: ASTM E84 Class B