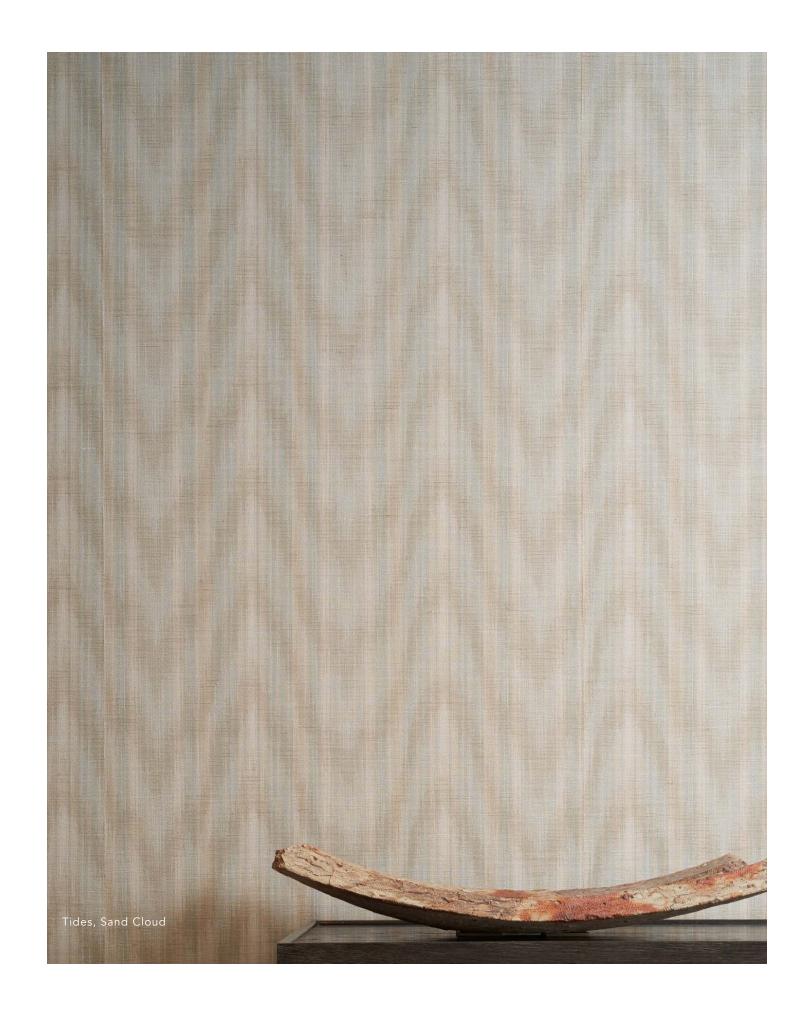

Sea Metal TDS-451

Isle Haze TDS-453

Sand Cloud TDS-452

Sedum TDS-454

Color and texture variations are to be expected with natural fibers. Packaged in rolls 48" wide and sold in 8 yard increments. Content: 55% Linen 35% Cotton 10% Rayon. Flammability Rating: ASTM E84 Class B.