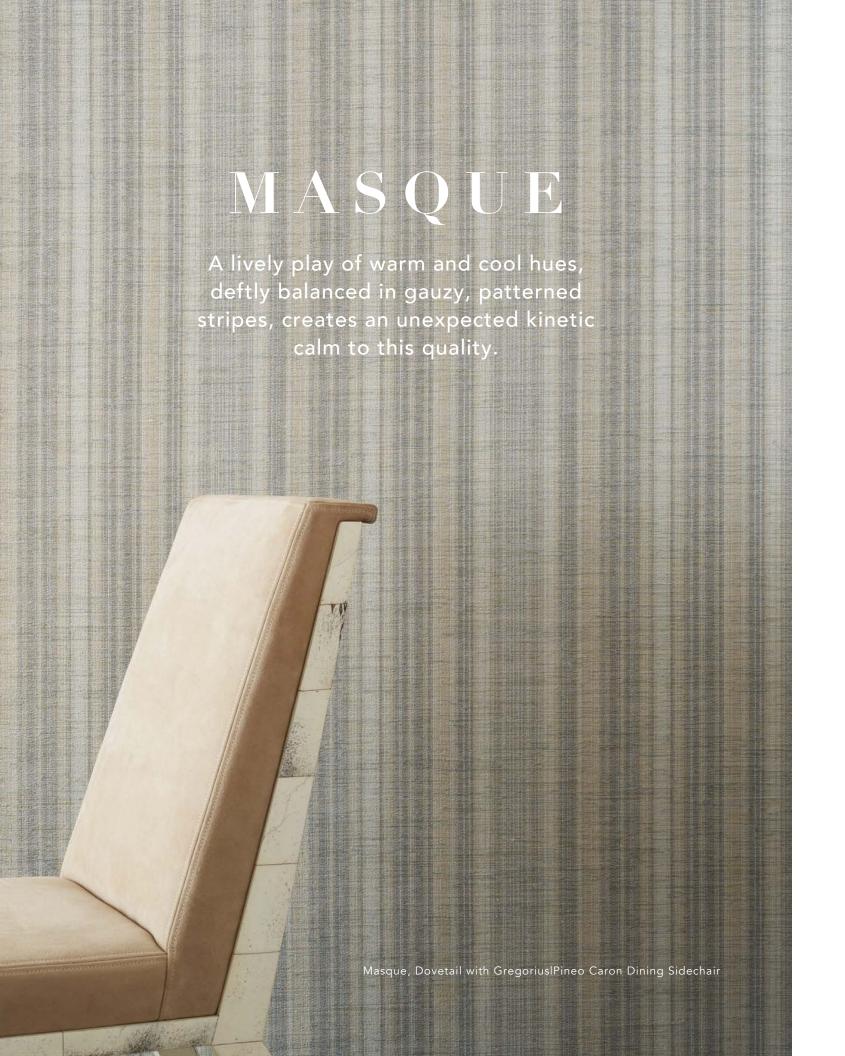

**Bisque** MSQ-471

Mineral MSQ-473

**Dovetail** MSQ-475

**Underglaze** MSQ-472

Whisper MSQ-474

Color and texture variations are to be expected with natural fibers. Packaged in rolls 48" wide and sold in 8 yard increments. Content: 55% Linen 35% Cotton 10% Rayon. Flammability Rating: ASTM E84 Class B