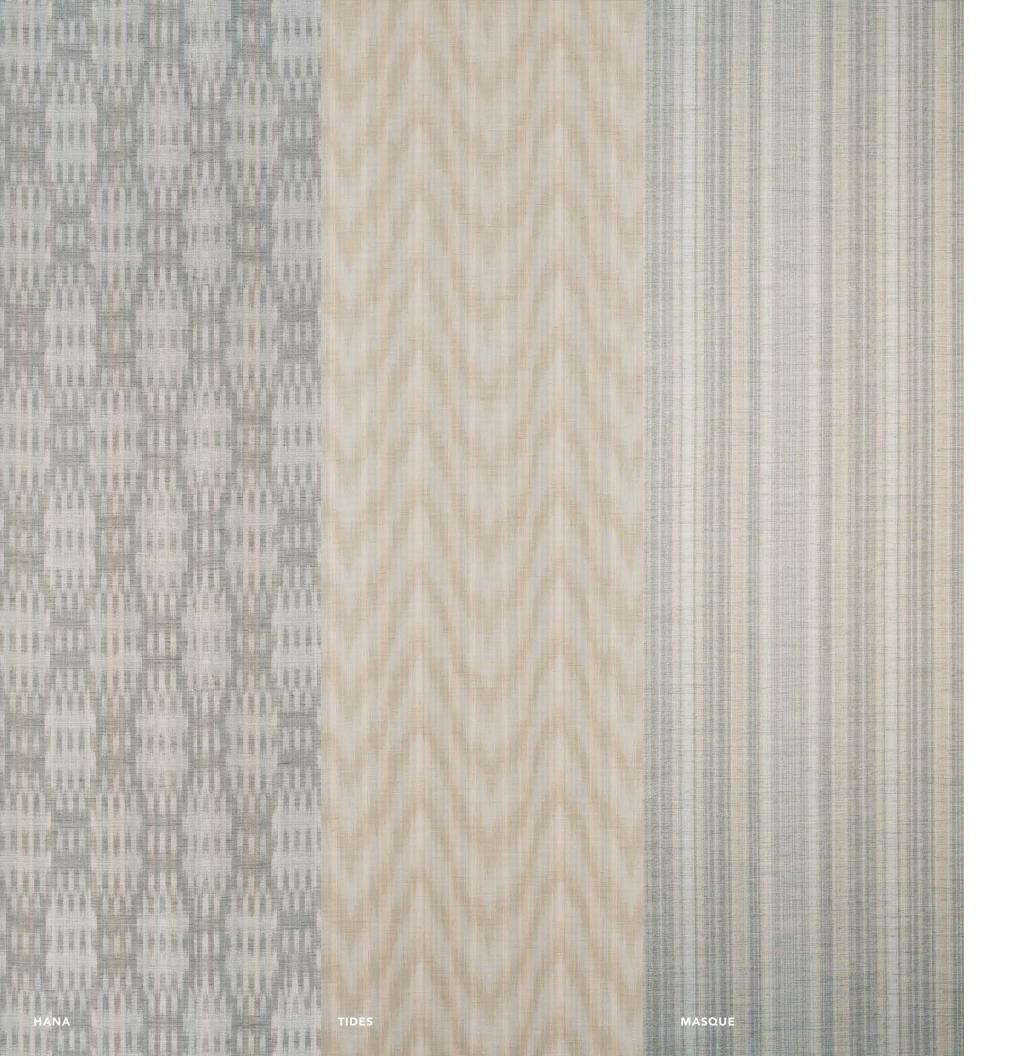

WALLCOVERING COLLECTION

GREGORIUS PINEO

The beauty of bold, painterly Ikats finds a new expression in our latest collection of woven, natural wallcoverings. IKATS captures creative director George Massar's love of color tones going back to his Southern California roots. "Those colors are always in the recesses of my mind," he says. Three qualities – HANA, TIDES and MASQUE – all evoke the hues found in George's memories of the region's captivating colors of earth, sea and sky and the play of light between them.

Our three IKATS wallcovering patterns, offered in thirteen colorways, are exclusively designed and woven in Los Angeles. Each design showcases a richness in craftsmanship, an appreciation of culture to craft, and a bridging of past to present.

Woven on Jacquard looms, our IKATS collection of three distinctive designs draws on an ethereal color palette to bring nature and artisanal spirit into any interior space..

For more details on our Jacquard IKATS collection please visit **gregoriuspineo.com**