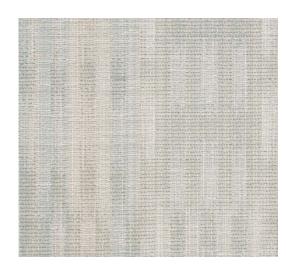

Sea Metal TDS-451

Isle Haze TDS-453

Sand Cloud TDS-452

Sedum TDS-454

Color and texture variations are to be expected with natural fibers. Packaged in rolls 48" wide and sold in 8 yard increments. Content: 55% Linen 35% Cotton 10% Rayon. Flammability Rating: ASTM E84 Class B.