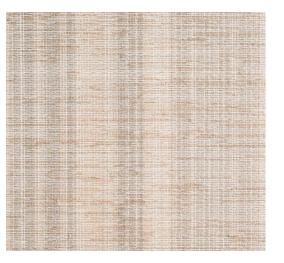

Sea Dusk HNA-431

Obsidian Opus HNA-433

Sand Cloud HNA-432

Sky Veil HNA-434

Color and texture variations are to be expected with natural fibers. Packaged in rolls 48" wide and sold in 8 yard increments. Content: 55% Linen 35% Cotton 10% Rayon. Flammability Rating: ASTM E84 Class B