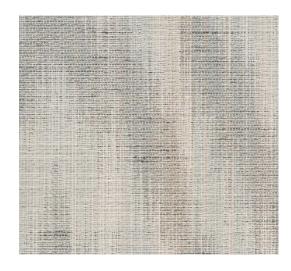

**Bisque** MSQ-471

Mineral MSQ-473

**Dovetail** MSQ-475

**Underglaze** MSQ-472

Whisper MSQ-474

Color and texture variations are to be expected with natural fibers. Packaged in rolls 48" wide and sold in 8 yard increments. Content: 55% Linen 35% Cotton 10% Rayon. Flammability Rating: ASTM E84 Class B