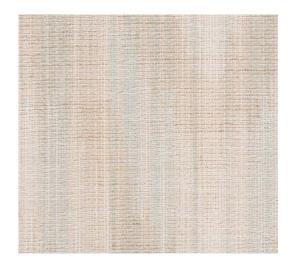

Sea Dusk HNA-431

Obsidian Opus HNA-433

Sand Cloud HNA-432

Sky Veil HNA-434

Color and texture variations are to be expected with natural fibers. Packaged in rolls 48" wide and sold in 8 yard increments. Content: 55% Linen 35% Cotton 10% Rayon. Flammability Rating: ASTM E84 Class B

Sea Metal TDS-451

Isle Haze TDS-453

Sand Cloud TDS-452

Sedum TDS-454

Color and texture variations are to be expected with natural fibers. Packaged in rolls 48" wide and sold in 8 yard increments. Content: 55% Linen 35% Cotton 10% Rayon. Flammability Rating: ASTM E84 Class B.