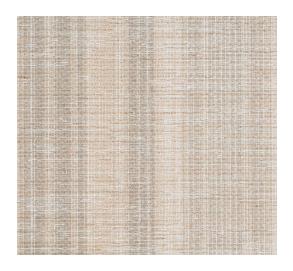

Sea Dusk HNA-431

Obsidian Opus HNA-433

Sand Cloud HNA-432

Sky Veil HNA-434

Color and texture variations are to be expected with natural fibers. Packaged in rolls 48" wide and sold in 8 yard increments. Content: 55% Linen 35% Cotton 10% Rayon. Flammability Rating: ASTM E84 Class B